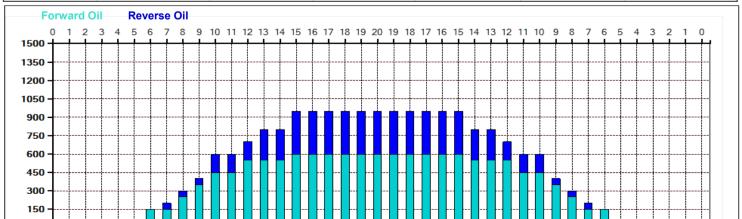

## 2024.9.1~9.15 41feet

Oil Pattern Distance: 41 Feet 13.9 mL **Forward Oil Total:** Forward Boards Crossed: 278 Boards **Reverse Brush Drop:** 38 Feet 6.05 mL **Reverse Oil Total: Reverse Boards Crossed:** 121 Boards Oil Per Board: **Volume Oil Total: Total Boards Crossed:**  50 uL 19.95 mL 399 Boards