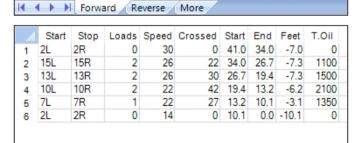

|   | Start | Stop | Loads | Speed | Crossed | Start | End  | Feet | T.Oil |
|---|-------|------|-------|-------|---------|-------|------|------|-------|
| 1 | 2L    | 2R   | 1     | 10    | 37      | 0.0   | 0.0  | 0.0  | 1850  |
| 2 | 6L    | 6R   | 2     | 14    | 58      | 0.0   | 3.9  | 3.9  | 2900  |
| 3 | 8L    | 8R   | 2     | 18    | 50      | 3.9   | 9.0  | 5.1  | 2500  |
| 4 | 9L    | 9R   | 2     | 22    | 46      | 9.0   | 15.2 | 6.2  | 2300  |
| 5 | 10L   | 10R  | 2     | 22    | 42      | 15.2  | 21.4 | 6.2  | 2100  |
| 6 | 12L   | 12R  | 2     | 22    | 34      | 21.4  | 27.6 | 6.2  | 1700  |
| 7 | 15L   | 15R  | 1     | 26    | 11      | 27.6  | 31.2 | 3.6  | 550   |
| 8 | 15L   | 15R  | 0     | 30    | 0       | 31.2  | 41.0 | 9.8  | 0     |