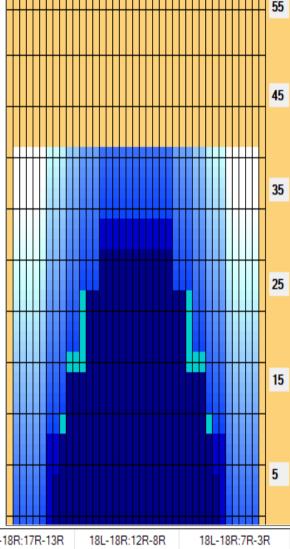

Conditioner: Type In or Select One TransferType: Type In or Select One

Forward

Reverse

| ← → → | Forward Reverse More

Combined Buff

| Item             | 3L-7L:18L-18R        | 8L-12L:18L-18R      | 13L-17L:18L-18R     | 18L-18R:17R-13R      | 18L-18R:12R-8R      | 18L-18R:7R-3R        |
|------------------|----------------------|---------------------|---------------------|----------------------|---------------------|----------------------|
| Description      | Outside Track:Middle | Middle Track:Middle | Inside Track:Middle | MIddle: Inside Track | Middle:Middle Track | Middle:Outside Track |
| Track Zone Ratio | 9.5                  | 1.83                | 1.07                | 1.07                 | 1.83                | 9.5                  |