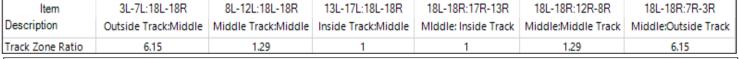

| <b>A</b> | Start | Stop | Loads | Speed | Crossed | Start | End  | Feet  | T.Oil |
|----------|-------|------|-------|-------|---------|-------|------|-------|-------|
| 1        | 2L    | 2R   | 0     | 30    | 0       | 42.0  | 35.0 | -7.0  | 0     |
| 2        | 12L   | 12R  | 1     | 26    | 17      | 35.0  | 31.4 | -3.6  | 850   |
| 3        | 10L   | 10R  | 1     | 26    | 21      | 31.4  | 27.8 | -3.6  | 1050  |
| 4        | 9L    | 9R   | 1     | 22    | 23      | 27.8  | 24.7 | -3.1  | 1150  |
| 5        | 8L    | 8R   | 2     | 18    | 50      | 24.7  | 19.6 | -5.1  | 2500  |
| 6        | 7L    | 7R   | 1     | 14    | 27      | 19.6  | 17.7 | -1.9  | 1350  |
| 7        | 2L    | 2R   | 0     | 14    | 0       | 17.7  | 0.0  | -17.7 | 0     |

| ← → ▶ | Forward Reverse More