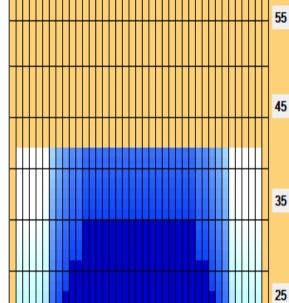

## 2025.3.16~31 42feet

Oil Pattern Distance: 42 Feet Rev Forward Oil Total: 12.7 mL Rev Forward Boards Crossed: 254 Boards Rev

Reverse Brush Drop: 38 Feet
Reverse Oil Total: 6.9 mL
Reverse Boards Crossed: 138 Boards