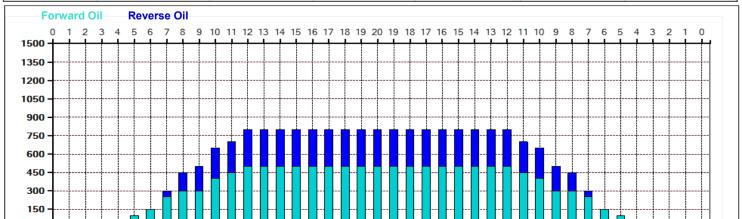

## 2025.3.16~31 42feet

Oil Pattern Distance: 42 Feet Rev Forward Oil Total: 12.7 mL Rev Forward Boards Crossed: 254 Boards Rev

Reverse Brush Drop: 38 Feet
Reverse Oil Total: 6.9 mL
Reverse Boards Crossed: 138 Boards

Oil Per Board: Volume Oil Total: Total Boards Crossed: **50 uL** 19.6 mL 392 Boards

15

5

Forward

Reverse

Combined

Buff

| <b>A</b> | Start | Stop | Loads | Speed | Crossed | Start | End  | Feet  | T.Oil |
|----------|-------|------|-------|-------|---------|-------|------|-------|-------|
| 1        | 2L    | 2R   | 0     | 30    | 0       | 42.0  | 35.0 | -7.0  | 0     |
| 2        | 12L   | 12R  | 1     | 26    | 17      | 35.0  | 31.4 | -3.6  | 850   |
| 3        | 10L   | 10R  | 1     | 26    | 21      | 31.4  | 27.8 | -3.6  | 1050  |
| 4        | 9L    | 9R   | 1     | 22    | 23      | 27.8  | 24.7 | -3.1  | 1150  |
| 5        | 8L    | 8R   | 2     | 18    | 50      | 24.7  | 19.6 | -5.1  | 2500  |
| 6        | 7L    | 7R   | 1     | 14    | 27      | 19.6  | 17.7 | -1.9  | 1350  |
| 7        | 2L    | 2R   | 0     | 14    | 0       | 17.7  | 0.0  | -17.7 | 0     |