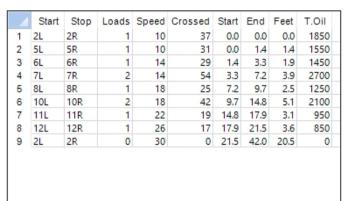

## 2025.3.16~31 42feet

Oil Pattern Distance: 42 Feet Rev Forward Oil Total: 12.7 mL Rev Forward Boards Crossed: 254 Boards Rev

Reverse Brush Drop: 38 Feet
Reverse Oil Total: 6.9 mL
Reverse Boards Crossed: 138 Boards

Oil Per Board: Volume Oil Total: Total Boards Crossed: **50 uL** 19.6 mL 392 Boards

15

5

Forward

Reverse

Combined

Buff

| <b>A</b> | Start | Stop | Loads | Speed | Crossed | Start | End  | Feet  | T.Oil |
|----------|-------|------|-------|-------|---------|-------|------|-------|-------|
| 1        | 2L    | 2R   | 0     | 30    | 0       | 42.0  | 35.0 | -7.0  | 0     |
| 2        | 12L   | 12R  | 1     | 26    | 17      | 35.0  | 31.4 | -3.6  | 850   |
| 3        | 10L   | 10R  | 1     | 26    | 21      | 31.4  | 27.8 | -3.6  | 1050  |
| 4        | 9L    | 9R   | 1     | 22    | 23      | 27.8  | 24.7 | -3.1  | 1150  |
| 5        | 8L    | 8R   | 2     | 18    | 50      | 24.7  | 19.6 | -5.1  | 2500  |
| 6        | 7L    | 7R   | 1     | 14    | 27      | 19.6  | 17.7 | -1.9  | 1350  |
| 7        | 2L    | 2R   | 0     | 14    | 0       | 17.7  | 0.0  | -17.7 | 0     |