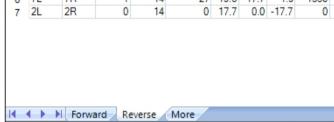

Oil Per Board: Volume Oil Total: Total Boards Crossed: **50 uL** 19.6 mL 392 Boards

15

5

Forward

Reverse

Combined

Buff

| <b>A</b> | Start | Stop | Loads | Speed | Crossed | Start | End  | Feet  | T.Oil |
|----------|-------|------|-------|-------|---------|-------|------|-------|-------|
| 1        | 2L    | 2R   | 0     | 30    | 0       | 42.0  | 35.0 | -7.0  | 0     |
| 2        | 12L   | 12R  | 1     | 26    | 17      | 35.0  | 31.4 | -3.6  | 850   |
| 3        | 10L   | 10R  | 1     | 26    | 21      | 31.4  | 27.8 | -3.6  | 1050  |
| 4        | 9L    | 9R   | 1     | 22    | 23      | 27.8  | 24.7 | -3.1  | 1150  |
| 5        | 8L    | 8R   | 2     | 18    | 50      | 24.7  | 19.6 | -5.1  | 2500  |
| 6        | 7L    | 7R   | 1     | 14    | 27      | 19.6  | 17.7 | -1.9  | 1350  |
| 7        | 2L    | 2R   | 0     | 14    | 0       | 17.7  | 0.0  | -17.7 | 0     |

| ← → ▶ | Forward Reverse More