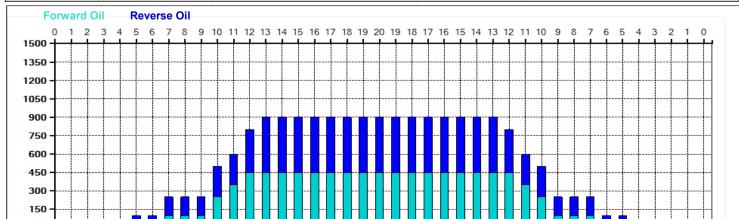

## 2025.4.1~4.15 45feet

Oil Pattern Distance: 45 Feet
Forward Oil Total: 9.95 mL
Forward Boards Crossed: 199 Boards

12L

7L

5L

2L

3

4 10L

1550

0

Reverse Brush Drop: 38 Feet
Reverse Oil Total: 9.55 mL
Reverse Boards Crossed: 191 Boards

Oil Per Board: Volume Oil Total: Total Boards Crossed: **50 uL** 19.5 mL 390 Boards

Conditioner:
Type In or Select
One
TransferType:
Type In or Select
One