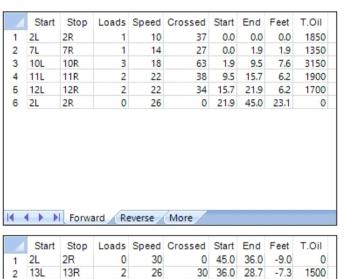

## 2025.4.1~4.15 45feet

Oil Pattern Distance: 45 Feet
Forward Oil Total: 9.95 mL
Forward Boards Crossed: 199 Boards

12L

7L

5L

2L

3

4 10L

5

12R

10R

7R

5R

2R

2

2

2

0

22

18

18

18

14

34 28.7

42 22.5

0 9.8

54 17.4

31 12.3

22.5

17.4

12.3

9.8 -2.5

0.0

-6.2

-5.1

-5.1

-9.8

1700

2100

2700

1550

0

Reverse Brush Drop: 38 Feet
Reverse Oil Total: 9.55 mL
Reverse Boards Crossed: 191 Boards

Oil Per Board: Volume Oil Total: Total Boards Crossed: **50 uL** 19.5 mL 390 Boards

Conditioner:
Type In or Select
One
TransferType:
Type In or Select
One