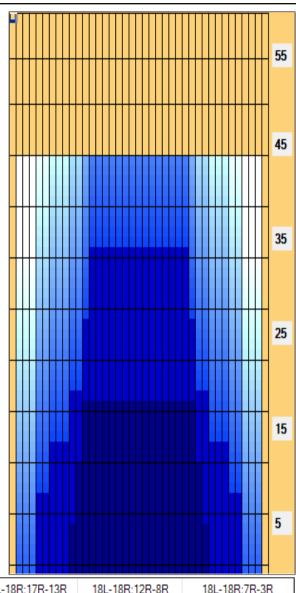

Forward

Combined Buff

| Item             | 3L-7L:18L-18R        | 8L-12L:18L-18R      | 13L-17L:18L-18R     | 18L-18R:17R-13R      | 18L-18R:12R-8R      | 18L-18R:7R-3R        |
|------------------|----------------------|---------------------|---------------------|----------------------|---------------------|----------------------|
| Description      | Outside Track:Middle | Middle Track:Middle | Inside Track:Middle | MIddle: Inside Track | Middle:Middle Track | Middle:Outside Track |
| Track Zone Ratio | 8.18                 | 1.88                | 1                   | 1                    | 1.88                | 8.18                 |