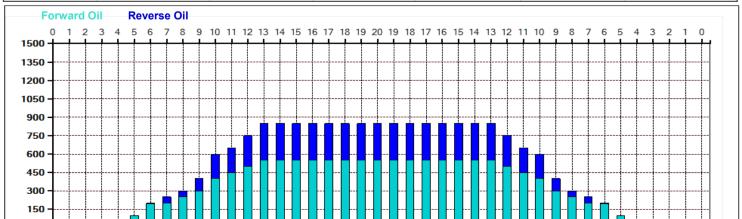

Oil Per Board: 50
Volume Oil Total: 19
Total Boards Crossed: 39

**50 uL** 19.55 mL 391 Boards

15

5

|    | Start | Stop | Loads | Speed | Crossed | Start | End  | Feet | T.Oil |
|----|-------|------|-------|-------|---------|-------|------|------|-------|
| 1  | 2L    | 2R   | 1     | 10    | 37      | 0.0   | 0.0  | 0.0  | 1850  |
| 2  | 5L    | 5R   | 1     | 14    | 31      | 0.0   | 1.9  | 1.9  | 1550  |
| 3  | 6L    | 6R   | 2     | 14    | 58      | 1.9   | 5.8  | 3.9  | 2900  |
| 4  | 8L    | 8R   | 1     | 18    | 25      | 5.8   | 8.3  | 2.5  | 1250  |
| 5  | 9L    | 9R   | 1     | 18    | 23      | 8.3   | 10.8 | 2.5  | 1150  |
| 6  | 10L   | 10R  | 2     | 22    | 42      | 10.8  | 17.0 | 6.2  | 2100  |
| 7  | 11L   | 11R  | 1     | 22    | 19      | 17.0  | 20.1 | 3.1  | 950   |
| 8  | 12L   | 12R  | 1     | 26    | 17      | 20.1  | 23.7 | 3.6  | 850   |
| 9  | 13L   | 13R  | 1     | 30    | 15      | 23.7  | 27.9 | 4.2  | 750   |
| 10 | 2L    | 2R   | 0     | 30    | 0       | 27.9  | 44.0 | 16.1 | 0     |

Forward

Reverse

Combined

Buff

| 4 | Start | Stop | Loads | Speed | Crossed | Start | End  | Feet  | T.Oil | 1 |
|---|-------|------|-------|-------|---------|-------|------|-------|-------|---|
| 1 | 2L    | 2R   | 0     | 30    | 0       | 44.0  | 35.0 | -9.0  | 0     |   |
| 2 | 13L   | 13R  | 1     | 26    | 15      | 35.0  | 31.4 | -3.6  | 750   |   |
| 3 | 12L   | 12R  | 1     | 26    | 17      | 31.4  | 27.8 | -3.6  | 850   |   |
| 4 | 10L   | 10R  | 2     | 22    | 42      | 27.8  | 21.6 | -6.2  | 2100  |   |
| 5 | 9L    | 9R   | 1     | 18    | 23      | 21.6  | 19.1 | -2.5  | 1150  |   |
| 6 | 7L    | 7R   | 1     | 14    | 27      | 19.1  | 17.2 | -1.9  | 1350  |   |
| 7 | 2L    | 2R   | 0     | 14    | 0       | 17.2  | 0.0  | -17.2 | 0     |   |