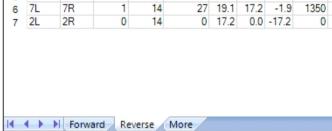

Forward

Reverse

Combined

Buff

| 4 | Start | Stop | Loads | Speed | Crossed | Start | End  | Feet  | T.Oil | 1 |
|---|-------|------|-------|-------|---------|-------|------|-------|-------|---|
| 1 | 2L    | 2R   | 0     | 30    | 0       | 44.0  | 35.0 | -9.0  | 0     |   |
| 2 | 13L   | 13R  | 1     | 26    | 15      | 35.0  | 31.4 | -3.6  | 750   |   |
| 3 | 12L   | 12R  | 1     | 26    | 17      | 31.4  | 27.8 | -3.6  | 850   |   |
| 4 | 10L   | 10R  | 2     | 22    | 42      | 27.8  | 21.6 | -6.2  | 2100  |   |
| 5 | 9L    | 9R   | 1     | 18    | 23      | 21.6  | 19.1 | -2.5  | 1150  |   |
| 6 | 7L    | 7R   | 1     | 14    | 27      | 19.1  | 17.2 | -1.9  | 1350  |   |
| 7 | 2L    | 2R   | 0     | 14    | 0       | 17.2  | 0.0  | -17.2 | 0     |   |