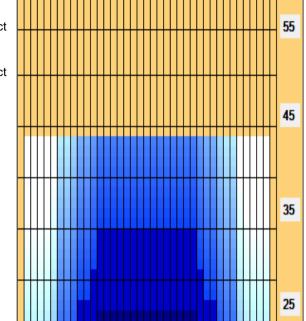

## 2023.8.16~8.31 44feet

Oil Pattern Distance: 44 Feet Revers
Forward Oil Total: 13.35 mL Revers
Forward Boards Crossed: 267 Boards Revers

Reverse Brush Drop: 37 Feet
Reverse Oil Total: 6.2 mL
Reverse Boards Crossed: 124 Boards

Oil Per Board: 50
Volume Oil Total: 19
Total Boards Crossed: 39

**50 uL** 19.55 mL 391 Boards

15

5

|    | Start | Stop | Loads | Speed | Crossed | Start | End  | Feet | T.Oil |
|----|-------|------|-------|-------|---------|-------|------|------|-------|
| 1  | 2L    | 2R   | 1     | 10    | 37      | 0.0   | 0.0  | 0.0  | 1850  |
| 2  | 5L    | 5R   | 1     | 14    | 31      | 0.0   | 1.9  | 1.9  | 1550  |
| 3  | 6L    | 6R   | 2     | 14    | 58      | 1.9   | 5.8  | 3.9  | 2900  |
| 4  | 8L    | 8R   | 1     | 18    | 25      | 5.8   | 8.3  | 2.5  | 1250  |
| 5  | 9L    | 9R   | 1     | 18    | 23      | 8.3   | 10.8 | 2.5  | 1150  |
| 6  | 10L   | 10R  | 2     | 22    | 42      | 10.8  | 17.0 | 6.2  | 2100  |
| 7  | 11L   | 11R  | 1     | 22    | 19      | 17.0  | 20.1 | 3.1  | 950   |
| 8  | 12L   | 12R  | 1     | 26    | 17      | 20.1  | 23.7 | 3.6  | 850   |
| 9  | 13L   | 13R  | 1     | 30    | 15      | 23.7  | 27.9 | 4.2  | 750   |
| 10 | 2L    | 2R   | 0     | 30    | 0       | 27.9  | 44.0 | 16.1 | 0     |