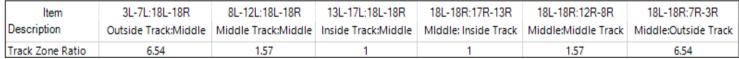

.0 | 16.1 | 0     |



Forward

Reverse

Combined

Buff



| 4 | Start | Stop | Loads | Speed | Crossed | Start | End  | Feet  | T.Oil | 1 |
|---|-------|------|-------|-------|---------|-------|------|-------|-------|---|
| 1 | 2L    | 2R   | 0     | 30    | 0       | 44.0  | 35.0 | -9.0  | 0     |   |
| 2 | 13L   | 13R  | 1     | 26    | 15      | 35.0  | 31.4 | -3.6  | 750   |   |
| 3 | 12L   | 12R  | 1     | 26    | 17      | 31.4  | 27.8 | -3.6  | 850   |   |
| 4 | 10L   | 10R  | 2     | 22    | 42      | 27.8  | 21.6 | -6.2  | 2100  |   |
| 5 | 9L    | 9R   | 1     | 18    | 23      | 21.6  | 19.1 | -2.5  | 1150  |   |
| 6 | 7L    | 7R   | 1     | 14    | 27      | 19.1  | 17.2 | -1.9  | 1350  |   |
| 7 | 2L    | 2R   | 0     | 14    | 0       | 17.2  | 0.0  | -17.2 | 0     |   |