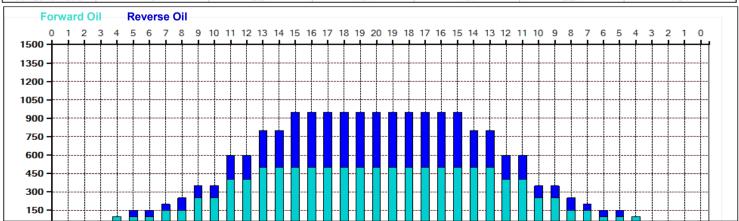

## 2024.10.1 ~ 10.15 42feet

Oil Pattern Distance: 42 Feet
Forward Oil Total: 11.5 mL
Forward Boards Crossed: 230 Boards

Reverse Brush Drop: 39 Feet
Reverse Oil Total: 7.85 mL
Reverse Boards Crossed: 157 Boards

Oil Per Board: Volume Oil Total: Total Boards Crossed: **50 uL** 19.35 mL 387 Boards

|   | Start | Stop | Loads | Speed | Crossed | Start | End  | Feet | T.Oil |
|---|-------|------|-------|-------|---------|-------|------|------|-------|
| 1 | 2L    | 2R   | 1     | 10    | 37      | 0.0   | 0.0  | 0.0  | 1850  |
| 2 | 4L    | 4R   | 1     | 14    | 33      | 0.0   | 1.9  | 1.9  | 1650  |
| 3 | 7L    | 7R   | 1     | 18    | 27      | 1.9   | 4.4  | 2.5  | 1350  |
| 4 | 9L    | 9R   | 2     | 18    | 46      | 4.4   | 9.5  | 5.1  | 2300  |
| 5 | 11L   | 11R  | 3     | 22    | 57      | 9.5   | 18.8 | 9.3  | 2850  |
| 6 | 13L   | 13R  | 2     | 26    | 30      | 18.8  | 26.1 | 7.3  | 1500  |
| 7 | 2L    | 2R   | 0     | 26    | 0       | 26.1  | 42.0 | 15.9 | 0     |