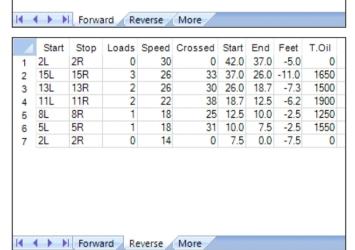

## 2024.10.1 ~ 10.15 42feet

Oil Pattern Distance: 42 Feet
Forward Oil Total: 11.5 mL
Forward Boards Crossed: 230 Boards

Reverse Brush Drop: 39 Feet
Reverse Oil Total: 7.85 mL
Reverse Boards Crossed: 157 Boards

Oil Per Board: Volume Oil Total: Total Boards Crossed: **50 uL** 19.35 mL 387 Boards

|   | Start | Stop | Loads | Speed | Crossed | Start | End  | Feet | T.Oil |
|---|-------|------|-------|-------|---------|-------|------|------|-------|
| 1 | 2L    | 2R   | 1     | 10    | 37      | 0.0   | 0.0  | 0.0  | 1850  |
| 2 | 4L    | 4R   | 1     | 14    | 33      | 0.0   | 1.9  | 1.9  | 1650  |
| 3 | 7L    | 7R   | 1     | 18    | 27      | 1.9   | 4.4  | 2.5  | 1350  |
| 4 | 9L    | 9R   | 2     | 18    | 46      | 4.4   | 9.5  | 5.1  | 2300  |
| 5 | 11L   | 11R  | 3     | 22    | 57      | 9.5   | 18.8 | 9.3  | 2850  |
| 6 | 13L   | 13R  | 2     | 26    | 30      | 18.8  | 26.1 | 7.3  | 1500  |
| 7 | 2L    | 2R   | 0     | 26    | 0       | 26.1  | 42.0 | 15.9 | 0     |