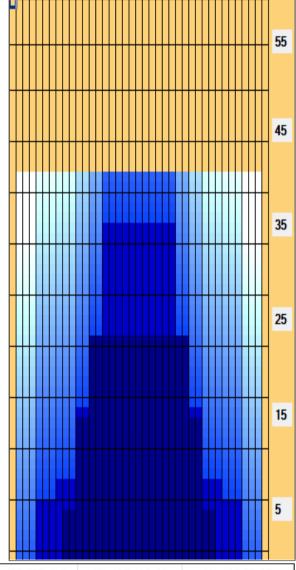

## 2024.10.1 ~ 10.15 42feet

Oil Pattern Distance: 42 Feet
Forward Oil Total: 11.5 mL
Forward Boards Crossed: 230 Boards

Reverse Brush Drop: 39 Feet
Reverse Oil Total: 7.85 mL
Reverse Boards Crossed: 157 Boards

Oil Per Board: Volume Oil Total: Total Boards Crossed: **50 uL** 19.35 mL 387 Boards

|   | Start | Stop | Loads | Speed | Crossed | Start | End  | Feet | T.Oil |
|---|-------|------|-------|-------|---------|-------|------|------|-------|
| 1 | 2L    | 2R   | 1     | 10    | 37      | 0.0   | 0.0  | 0.0  | 1850  |
| 2 | 4L    | 4R   | 1     | 14    | 33      | 0.0   | 1.9  | 1.9  | 1650  |
| 3 | 7L    | 7R   | 1     | 18    | 27      | 1.9   | 4.4  | 2.5  | 1350  |
| 4 | 9L    | 9R   | 2     | 18    | 46      | 4.4   | 9.5  | 5.1  | 2300  |
| 5 | 11L   | 11R  | 3     | 22    | 57      | 9.5   | 18.8 | 9.3  | 2850  |
| 6 | 13L   | 13R  | 2     | 26    | 30      | 18.8  | 26.1 | 7.3  | 1500  |
| 7 | 2L    | 2R   | 0     | 26    | 0       | 26.1  | 42.0 | 15.9 | 0     |