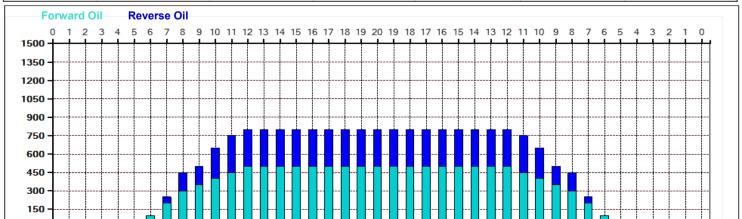

## 2024.10.16~31 43feet

Oil Pattern Distance: 43 Feet
Forward Oil Total: 12.5 mL
Forward Boards Crossed: 250 Boards

| ← → ▶ | Forward Reverse More

Reverse Brush Drop: 36 Feet
Reverse Oil Total: 6.9 mL
Reverse Boards Crossed: 138 Boards

Oil Per Board: Volume Oil Total: Total Boards Crossed: **50 uL** 19.4 mL 388 Boards

15

5

|   | Start | Stop | Loads | Speed | Crossed | Start | End  | Feet | T.Oil |
|---|-------|------|-------|-------|---------|-------|------|------|-------|
| 1 | 2L    | 2R   | 1     | 14    | 37      | 0.0   | 0.0  | 0.0  | 1850  |
| 2 | 6L    | 6R   | 1     | 14    | 29      | 0.0   | 1.9  | 1.9  | 1450  |
| 3 | 7L    | 7R   | 2     | 14    | 54      | 1.9   | 5.8  | 3.9  | 2700  |
| 4 | 8L    | 8R   | 2     | 18    | 50      | 5.8   | 10.9 | 5.1  | 2500  |
| 5 | 9L    | 9R   | 1     | 18    | 23      | 10.9  | 13.4 | 2.5  | 1150  |
| 6 | 10L   | 10R  | 1     | 22    | 21      | 13.4  | 16.5 | 3.1  | 1050  |
| 7 | 11L   | 11R  | 1     | 22    | 19      | 16.5  | 19.6 | 3.1  | 950   |
| 8 | 12L   | 12R  | 1     | 26    | 17      | 19.6  | 23.2 | 3.6  | 850   |
| 9 | 2L    | 2R   | 0     | 30    | 0       | 23.2  | 43.0 | 19.8 | 0     |

Forward

Reverse

Combined

Buff

| - |       |      |       |       |         |       |      |       |       |
|---|-------|------|-------|-------|---------|-------|------|-------|-------|
|   | Start | Stop | Loads | Speed | Crossed | Start | End  | Feet  | T.Oil |
| 1 | 2L    | 2R   | 0     | 30    | 0       | 43.0  | 33.0 | -10.0 | 0     |
| 2 | 11L   | 11R  | 1     | 30    | 19      | 33.0  | 28.8 | -4.2  | 950   |
| 3 | 10L   | 10R  | 2     | 26    | 42      | 28.8  | 21.5 | -7.3  | 2100  |
| 4 | 8L    | 8R   | 2     | 22    | 50      | 21.5  | 15.3 | -6.2  | 2500  |
| 5 | 7L    | 7R   | 1     | 18    | 27      | 15.3  | 12.8 | -2.5  | 1350  |
| 6 | 21    | 2R   | 0     | 14    | 0       | 12.8  | 0.0  | -12.8 | 0     |