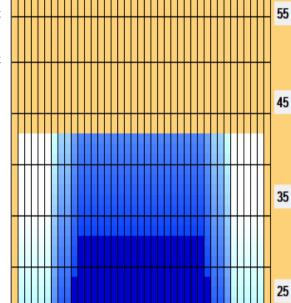

| Item             | 3L-7L:18L-18R        | 8L-12L:18L-18R      | 13L-17L:18L-18R     | 18L-18R:17R-13R      | 18L-18R:12R-8R      | 18L-18R:7R-3R        |
|------------------|----------------------|---------------------|---------------------|----------------------|---------------------|----------------------|
| Description      | Outside Track:Middle | Middle Track:Middle | Inside Track:Middle | MIddle: Inside Track | Middle:Middle Track | Middle:Outside Track |
| Track Zone Ratio | 8                    | 1.27                | 1                   | 1                    | 1.27                | 8                    |