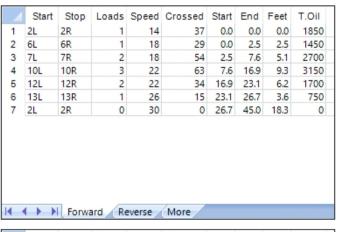

| <b>A</b> | Start | Stop | Loads | Speed | Crossed | Start | End  | Feet | T.Oil |
|----------|-------|------|-------|-------|---------|-------|------|------|-------|
| 1        | 2L    | 2R   | 0     | 30    | 0       | 45.0  | 38.0 | -7.0 | 0     |
| 2        | 16L   | 16R  | 2     | 26    | 18      | 38.0  | 30.7 | -7.3 | 900   |
| 3        | 14L   | 14R  | 2     | 26    | 26      | 30.7  | 23.4 | -7.3 | 1300  |
| 4        | 12L   | 12R  | 2     | 22    | 34      | 23.4  | 17.2 | -6.2 | 1700  |
| 5        | 9L    | 9R   | 2     | 22    | 46      | 17.2  | 11.0 | -6.2 | 2300  |
| 6        | 6L    | 6R   | 1     | 18    | 29      | 11.0  | 8.5  | -2.5 | 1450  |
| 7        | 2L    | 2R   | 0     | 14    | 0       | 8.5   | 0.0  | -8.5 | 0     |