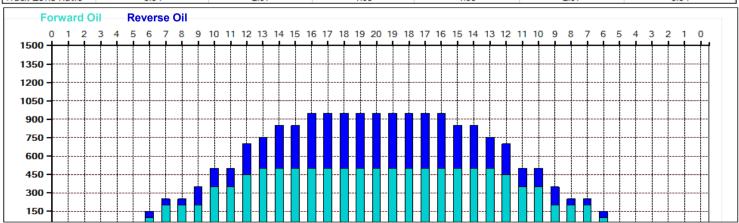

## 2024.11.1 ~ 11.15 45feet

Oil Pattern Distance: 45 Feet
Forward Oil Total: 11.6 mL
Forward Boards Crossed: 232 Boards

Reverse Brush Drop: 38 Feet
Reverse Oil Total: 7.65 mL
Reverse Boards Crossed: 153 Boards

Oil Per Board: Volume Oil Total: Total Boards Crossed: **50 uL** 19.25 mL 385 Boards

35

25

15

5

| Conditioner:<br>Type In or Select<br>One  |
|-------------------------------------------|
| TransferType:<br>Type In or Select<br>One |