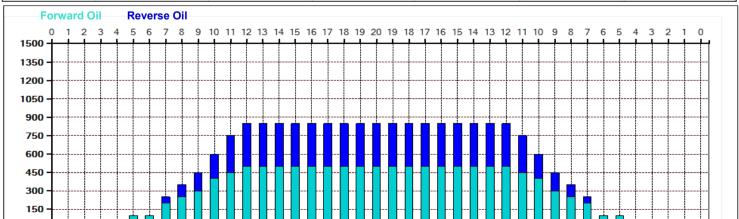

## 2024.12.16~31 43feet

Oil Pattern Distance: 43 Feet 12.4 mL **Forward Oil Total:** Forward Boards Crossed: 248 Boards

Stop

0

1

2

1

1

3

4 10L

5

6 8L

7

8 2L **Reverse Brush Drop:** 38 Feet 7.55 mL **Reverse Oil Total: Reverse Boards Crossed:** 151 Boards Oil Per Board: **Volume Oil Total: Total Boards Crossed:**  50 uL 19.95 mL 399 Boards