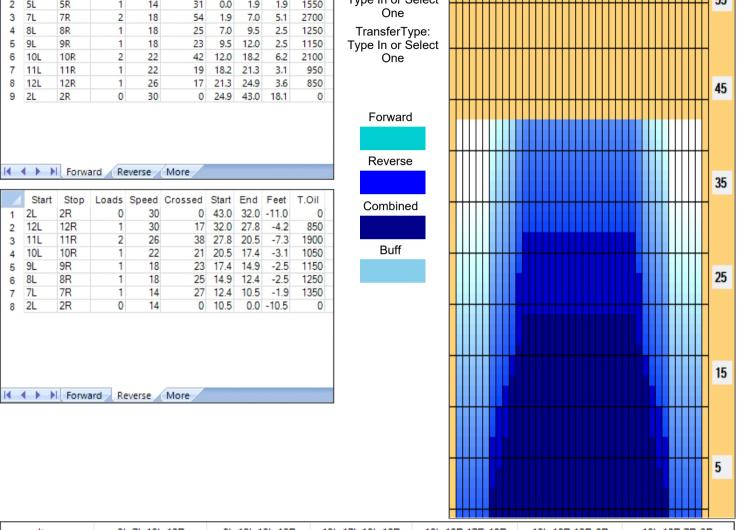

|   | Start | Stop | Loads | Speed | Crossed | Start | End  | Feet | T.Oil |
|---|-------|------|-------|-------|---------|-------|------|------|-------|
| 1 | 2L    | 2R   | 1     | 14    | 37      | 0.0   | 0.0  | 0.0  | 1850  |
| 2 | 5L    | 5R   | 1     | 14    | 31      | 0.0   | 1.9  | 1.9  | 1550  |
| 3 | 7L    | 7R   | 2     | 18    | 54      | 1.9   | 7.0  | 5.1  | 2700  |
| 4 | 8L    | 8R   | 1     | 18    | 25      | 7.0   | 9.5  | 2.5  | 1250  |
| 5 | 9L    | 9R   | 1     | 18    | 23      | 9.5   | 12.0 | 2.5  | 1150  |
| 6 | 10L   | 10R  | 2     | 22    | 42      | 12.0  | 18.2 | 6.2  | 2100  |
| 7 | 11L   | 11R  | 1     | 22    | 19      | 18.2  | 21.3 | 3.1  | 950   |
| 8 | 12L   | 12R  | 1     | 26    | 17      | 21.3  | 24.9 | 3.6  | 850   |
| 9 | 2L    | 2R   | 0     | 30    | 0       | 24.9  | 43.0 | 18.1 | 0     |

Conditioner: Type In or Select One TransferType: Type In or Select One

| Item             | 3L-7L:18L-18R        | 8L-12L:18L-18R      | 13L-17L:18L-18R     | 18L-18R:17R-13R      | 18L-18R:12R-8R      | 18L-18R:7R-3R        |
|------------------|----------------------|---------------------|---------------------|----------------------|---------------------|----------------------|
| Description      | Outside Track:Middle | Middle Track:Middle | Inside Track:Middle | MIddle: Inside Track | Middle:Middle Track | Middle:Outside Track |
| Track Zone Ratio | 7.73                 | 1.42                | 1                   | 1                    | 1.42                | 7.73                 |