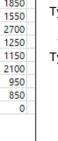

## 2024.12.16~31 43feet

Oil Pattern Distance: 43 Feet 12.4 mL **Forward Oil Total:** Forward Boards Crossed: 248 Boards

Stop

0

1

2

1

1

1

0

2R

12R

11R

10R

9R

8R

7R

2R

Start

2L

11L

9L

7L

1 12L

3

4 10L

5

6 8L

7

8 2L **Reverse Brush Drop:** 38 Feet 7.55 mL **Reverse Oil Total: Reverse Boards Crossed:** 151 Boards Oil Per Board: **Volume Oil Total: Total Boards Crossed:**  50 uL 19.95 mL 399 Boards

|   | Start | Stop | Loads | Speed | Crossed | Start | End  | Feet | T.Oil |
|---|-------|------|-------|-------|---------|-------|------|------|-------|
| 1 | 2L    | 2R   | 1     | 14    | 37      | 0.0   | 0.0  | 0.0  | 1850  |
| 2 | 5L    | 5R   | 1     | 14    | 31      | 0.0   | 1.9  | 1.9  | 1550  |
| 3 | 7L    | 7R   | 2     | 18    | 54      | 1.9   | 7.0  | 5.1  | 2700  |
| 4 | 8L    | 8R   | 1     | 18    | 25      | 7.0   | 9.5  | 2.5  | 1250  |
| 5 | 9L    | 9R   | 1     | 18    | 23      | 9.5   | 12.0 | 2.5  | 1150  |
| 6 | 10L   | 10R  | 2     | 22    | 42      | 12.0  | 18.2 | 6.2  | 2100  |
| 7 | 11L   | 11R  | 1     | 22    | 19      | 18.2  | 21.3 | 3.1  | 950   |
| 8 | 12L   | 12R  | 1     | 26    | 17      | 21.3  | 24.9 | 3.6  | 850   |
| 9 | 2L    | 2R   | 0     | 30    | 0       | 24.9  | 43.0 | 18.1 | 0     |