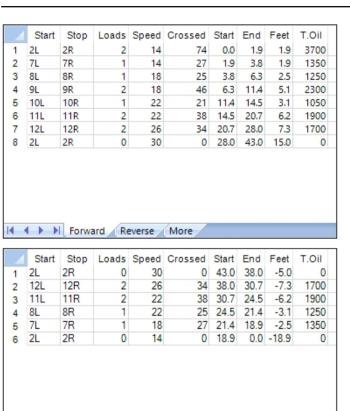

## 2024.6.16~30 43feet

5

Oil Pattern Distance: 43 Feet **Reverse Brush Drop:** 42 Feet Oil Per Board: 50 uL 13.25 mL **Forward Oil Total:** 6.2 mL 19.45 mL **Reverse Oil Total: Volume Oil Total:** Forward Boards Crossed: 265 Boards **Reverse Boards Crossed:** 124 Boards **Total Boards Crossed:** 389 Boards