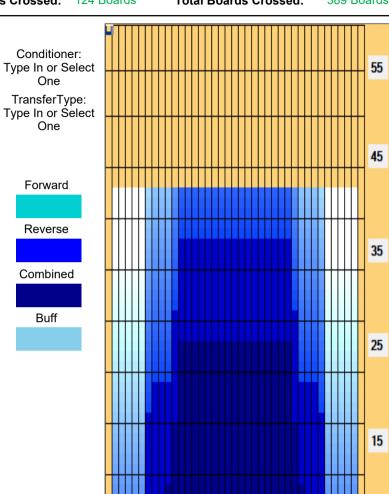

## 2024.6.16~30 43feet

5

Oil Pattern Distance: 43 Feet **Reverse Brush Drop:** 42 Feet Oil Per Board: 50 uL 13.25 mL **Forward Oil Total:** 6.2 mL 19.45 mL **Reverse Oil Total: Volume Oil Total:** Forward Boards Crossed: 265 Boards **Reverse Boards Crossed:** 124 Boards **Total Boards Crossed:** 389 Boards