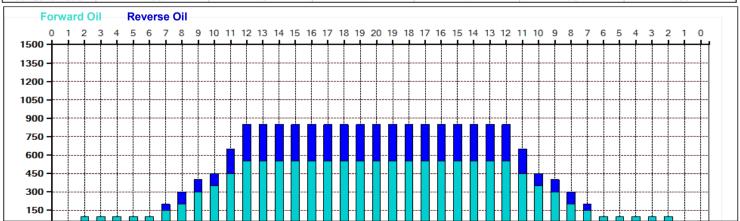

## 2024.6.16~30 43feet

5

Oil Pattern Distance: 43 Feet **Reverse Brush Drop:** 42 Feet Oil Per Board: 50 uL 13.25 mL **Forward Oil Total:** 6.2 mL 19.45 mL **Reverse Oil Total: Volume Oil Total:** Forward Boards Crossed: 265 Boards **Reverse Boards Crossed:** 124 Boards **Total Boards Crossed:** 389 Boards