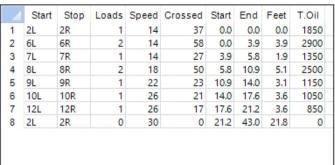

## 2024.7.16~31 43feet

Oil Pattern Distance: 43 Feet 11.65 mL **Forward Oil Total:** Forward Boards Crossed: 233 Boards **Reverse Brush Drop: Reverse Oil Total: Reverse Boards Crossed:** 

38 Feet 7.95 mL 159 Boards Oil Per Board: **Volume Oil Total: Total Boards Crossed:**  50 uL 19.6 mL 392 Boards