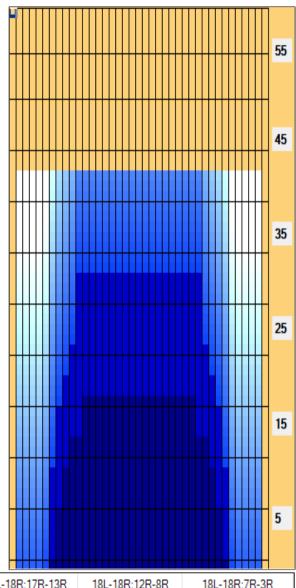

## 2024.7.16~31 43feet

Oil Pattern Distance: 43 Feet 11.65 mL **Forward Oil Total:** Forward Boards Crossed: 233 Boards **Reverse Brush Drop: Reverse Oil Total: Reverse Boards Crossed:** 

38 Feet 7.95 mL 159 Boards Oil Per Board: **Volume Oil Total: Total Boards Crossed:**  50 uL 19.6 mL 392 Boards

Combined Buff

| Item             | 3L-7L:18L-18R        | 8L-12L:18L-18R      | 13L-17L:18L-18R     | 18L-18R:17R-13R      | 18L-18R:12R-8R      | 18L-18R:7R-3R        |
|------------------|----------------------|---------------------|---------------------|----------------------|---------------------|----------------------|
| Description      | Outside Track:Middle | Middle Track:Middle | Inside Track:Middle | MIddle: Inside Track | Middle:Middle Track | Middle:Outside Track |
| Track Zone Ratio | 7.27                 | 1.25                | 1                   | 1                    | 1.25                | 7.27                 |