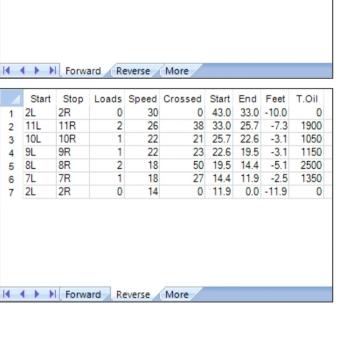

## 2024.7.16~31 43feet

Oil Pattern Distance: 43 Feet 11.65 mL **Forward Oil Total:** Forward Boards Crossed: 233 Boards **Reverse Brush Drop: Reverse Oil Total: Reverse Boards Crossed:** 

38 Feet 7.95 mL 159 Boards Oil Per Board: **Volume Oil Total: Total Boards Crossed:**  50 uL 19.6 mL 392 Boards