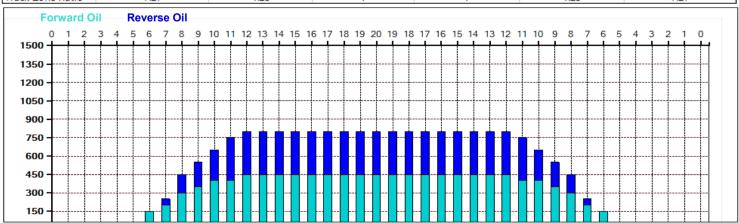

## 2024.7.16~31 43feet

Oil Pattern Distance: 43 Feet 11.65 mL **Forward Oil Total:** Forward Boards Crossed: 233 Boards **Reverse Brush Drop: Reverse Oil Total: Reverse Boards Crossed:** 

38 Feet 7.95 mL 159 Boards Oil Per Board: **Volume Oil Total: Total Boards Crossed:**  50 uL 19.6 mL 392 Boards