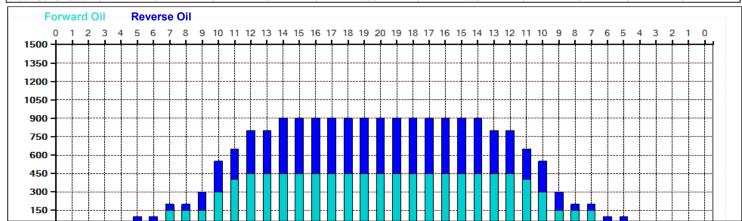

## 2024.8.1~8.15 45feet

Oil Pattern Distance: 45 Feet Forward Oil Total: 10.45 mL Forward Boards Crossed: 209 Boards

I ← ► ► Forward Reverse More

Reverse Brush Drop: 45 Feet 8.95 mL **Reverse Oil Total:** Reverse Boards Crossed: 179 Boards Oil Per Board: **Volume Oil Total: Total Boards Crossed:** 

50 uL 19.4 mL 388 Boards

15

5

|   | Start | Stop | Loads | Speed | Crossed | Start | End  | Feet | T.Oil |
|---|-------|------|-------|-------|---------|-------|------|------|-------|
| 1 | 2L    | 2R   | 1     | 10    | 37      | 0.0   | 0.0  | 0.0  | 1850  |
| 2 | 7L    | 7R   | 2     | 14    | 54      | 0.0   | 3.9  | 3.9  | 2700  |
| 3 | 10L   | 10R  | 3     | 22    | 63      | 3.9   | 13.2 | 9.3  | 3150  |
| 4 | 11L   | 11R  | 2     | 22    | 38      | 13.2  | 19.4 | 6.2  | 1900  |
| 5 | 12L   | 12R  | 1     | 26    | 17      | 19.4  | 23.0 | 3.6  | 850   |
| 6 | 2L    | 2R   | 0     | 26    | 0       | 23.0  | 45.0 | 22.0 | 0     |

Conditioner:

| Type In or Select<br>One                  |
|-------------------------------------------|
| TransferType:<br>Type In or Select<br>One |
|                                           |

Forward

Reverse

Combined

Buff

|   | Start | Stop | Loads | Speed | Crossed | Start | End  | Feet  | T.Oil |
|---|-------|------|-------|-------|---------|-------|------|-------|-------|
| 1 | 2L    | 2R   | 0     | 30    | 0       | 45.0  | 37.0 | -8.0  | 0     |
| 2 | 14L   | 14R  | 2     | 26    | 26      | 37.0  | 29.7 | -7.3  | 1300  |
| 3 | 12L   | 12R  | 2     | 22    | 34      | 29.7  | 23.5 | -6.2  | 1700  |
| 4 | 10L   | 10R  | 2     | 22    | 42      | 23.5  | 17.3 | -6.2  | 2100  |
| 5 | 9L    | 9R   | 2     | 18    | 46      | 17.3  | 12.2 | -5.1  | 2300  |
| 6 | 5L    | 5R   | 1     | 14    | 31      | 12.2  | 10.3 | -1.9  | 1550  |
| 7 | 2L    | 2R   | 0     | 14    | 0       | 10.3  | 0.0  | -10.3 | 0     |