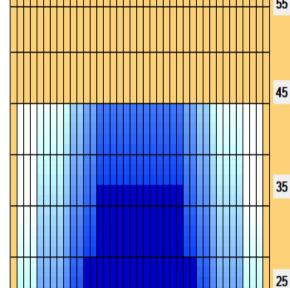

## 2024.8.1~8.15 45feet

Oil Pattern Distance: 45 Feet Forward Oil Total: 10.45 mL Forward Boards Crossed: 209 Boards

I ← ► ► Forward Reverse More

Reverse Brush Drop: 45 Feet 8.95 mL **Reverse Oil Total:** Reverse Boards Crossed: 179 Boards Oil Per Board: **Volume Oil Total: Total Boards Crossed:** 

50 uL 19.4 mL 388 Boards

15

5

|   | Start | Stop | Loads | Speed | Crossed | Start | End  | Feet | T.Oil |
|---|-------|------|-------|-------|---------|-------|------|------|-------|
| 1 | 2L    | 2R   | 1     | 10    | 37      | 0.0   | 0.0  | 0.0  | 1850  |
| 2 | 7L    | 7R   | 2     | 14    | 54      | 0.0   | 3.9  | 3.9  | 2700  |
| 3 | 10L   | 10R  | 3     | 22    | 63      | 3.9   | 13.2 | 9.3  | 3150  |
| 4 | 11L   | 11R  | 2     | 22    | 38      | 13.2  | 19.4 | 6.2  | 1900  |
| 5 | 12L   | 12R  | 1     | 26    | 17      | 19.4  | 23.0 | 3.6  | 850   |
| 6 | 2L    | 2R   | 0     | 26    | 0       | 23.0  | 45.0 | 22.0 | 0     |