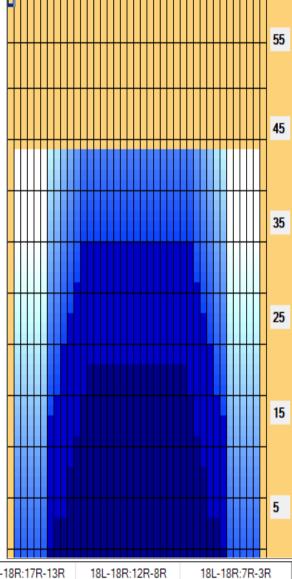

25 19.6 17.7 -1.9 27 17.7 15.8 -1.9 6 8L 8R 1250 7 7L 8 2L 27 17.7 0 15.8 15.8 7R 14 1350 2R 14 0.0 -15.8 0

| ← → → | Forward Reverse More

Buff

| Item             | 3L-7L:18L-18R        | 8L-12L:18L-18R      | 13L-17L:18L-18R     | 18L-18R:17R-13R      | 18L-18R:12R-8R      | 18L-18R:7R-3R        |
|------------------|----------------------|---------------------|---------------------|----------------------|---------------------|----------------------|
| Description      | Outside Track:Middle | Middle Track:Middle | Inside Track:Middle | MIddle: Inside Track | Middle:Middle Track | Middle:Outside Track |
| Track Zone Ratio | 8.5                  | 1.47                | 1                   | 1                    | 1.47                | 8.5                  |