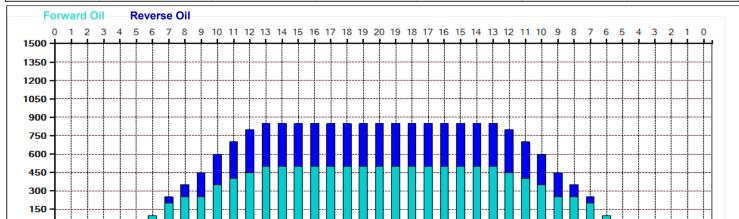

## 2024.9.16~30 44feet

Oil Pattern Distance: 44 Feet Forward Oil Total: 11.9 mL Forward Boards Crossed: 238 Boards Reverse Brush Drop: 38 Feet 7.75 mL **Reverse Oil Total: Reverse Boards Crossed:** 155 Boards Oil Per Board: **Volume Oil Total: Total Boards Crossed:** 

50 uL 19.65 mL 393 Boards

|   | Start | Stop | Loads | Speed | Crossed | Start | End  | Feet | T.Oil |
|---|-------|------|-------|-------|---------|-------|------|------|-------|
| 1 | 2L    | 2R   | 1     | 14    | 37      | 0.0   | 0.0  | 0.0  | 1850  |
| 2 | 6L    | 6R   | 1     | 14    | 29      | 0.0   | 1.9  | 1.9  | 1450  |
| 3 | 7L    | 7R   | 2     | 14    | 54      | 1.9   | 5.8  | 3.9  | 2700  |
| 4 | 8L    | 8R   | 1     | 18    | 25      | 5.8   | 8.3  | 2.5  | 1250  |
| 5 | 10L   | 10R  | 2     | 18    | 42      | 8.3   | 13.4 | 5.1  | 2100  |
| 6 | 11L   | 11R  | 1     | 22    | 19      | 13.4  | 16.5 | 3.1  | 950   |
| 7 | 12L   | 12R  | 1     | 26    | 17      | 16.5  | 20.1 | 3.6  | 850   |
| 8 | 13L   | 13R  | 1     | 26    | 15      | 20.1  | 23.7 | 3.6  | 750   |
| 9 | 2L    | 2R   | 0     | 30    | 0       | 23.7  | 44.0 | 20.3 | 0     |

Conditioner: Type In or Select One TransferType: Type In or Select One

Forward

Reverse

Combined

| Forward Reverse More |       |      |       |       |         |       |      |      |       |  |
|----------------------|-------|------|-------|-------|---------|-------|------|------|-------|--|
|                      | Start | Stop | Loads | Speed | Crossed | Start | End  | Feet | T.Oil |  |
| 1                    | 2L    | 2R   | 0     | 30    | 0       | 44.0  | 35.0 | -9.0 | 0     |  |
| 2                    | 12L   | 12R  | 1     | 26    | 17      | 35.0  | 31.4 | -3.6 | 850   |  |
| 3                    | 11L   | 11R  | 1     | 26    | 19      | 31.4  | 27.8 | -3.6 | 950   |  |
| 4                    | 10L   | 10R  | 1     | 22    | 21      | 27.8  | 24.7 | -3.1 | 1050  |  |
| 5                    | 9L    | 9R   | 2     | 18    | 46      | 24.7  | 19.6 | -5.1 | 2300  |  |

25 19.6 17.7 -1.9 27 17.7 15.8 -1.9 6 8L 8R 1250 7 7L 8 2L 27 17.7 0 15.8 15.8 7R 14 1350 2R 14 0.0 -15.8 0

| ← → → | Forward Reverse More

Buff

| Item             | 3L-7L:18L-18R        | 8L-12L:18L-18R      | 13L-17L:18L-18R     | 18L-18R:17R-13R      | 18L-18R:12R-8R      | 18L-18R:7R-3R        |
|------------------|----------------------|---------------------|---------------------|----------------------|---------------------|----------------------|
| Description      | Outside Track:Middle | Middle Track:Middle | Inside Track:Middle | MIddle: Inside Track | Middle:Middle Track | Middle:Outside Track |
| Track Zone Ratio | 8.5                  | 1.47                | 1                   | 1                    | 1.47                | 8.5                  |