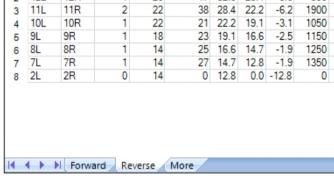

Forward

Reverse

Combined

Buff

|   | Start | Stop | Loads | Speed | Crossed | Start | End  | Feet  | T.Oil |
|---|-------|------|-------|-------|---------|-------|------|-------|-------|
| 1 | 2L    | 2R   | 0     | 30    | 0       | 44.0  | 32.0 | -12.0 | 0     |
| 2 | 12L   | 12R  | 1     | 26    | 17      | 32.0  | 28.4 | -3.6  | 850   |
| 3 | 11L   | 11R  | 2     | 22    | 38      | 28.4  | 22.2 | -6.2  | 1900  |
| 4 | 10L   | 10R  | 1     | 22    | 21      | 22.2  | 19.1 | -3.1  | 1050  |
| 5 | 9L    | 9R   | 1     | 18    | 23      | 19.1  | 16.6 | -2.5  | 1150  |
| 6 | 8L    | 8R   | 1     | 14    | 25      | 16.6  | 14.7 | -1.9  | 1250  |
| 7 | 7L    | 7R   | 1     | 14    | 27      | 14.7  | 12.8 | -1.9  | 1350  |
| 8 | 21    | 2R   | 0     | 14    | 0       | 12.8  | 0.0  | -12.8 | 0     |