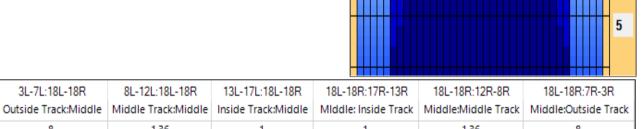

d | Crossed | Start | End  | Feet  | T.Oil |
|---|-------|------|-------|-------|---------|-------|------|-------|-------|
| 1 | 2L    | 2R   | 0     | 30    | 0       | 44.0  | 32.0 | -12.0 | 0     |
| 2 | 12L   | 12R  | 1     | 26    | 17      | 32.0  | 28.4 | -3.6  | 850   |
| 3 | 11L   | 11R  | 2     | 22    | 38      | 28.4  | 22.2 | -6.2  | 1900  |
| 4 | 10L   | 10R  | 1     | 22    | 21      | 22.2  | 19.1 | -3.1  | 1050  |
| 5 | 9L    | 9R   | 1     | 18    | 23      | 19.1  | 16.6 | -2.5  | 1150  |
| 6 | 8L    | 8R   | 1     | 14    | 25      | 16.6  | 14.7 | -1.9  | 1250  |
| 7 | 7L    | 7R   | 1     | 14    | 27      | 14.7  | 12.8 | -1.9  | 1350  |
| 8 | 21    | 2R   | 0     | 14    | 0       | 12.8  | 0.0  | -12.8 | 0     |



3L-7L:18L-18R

Item

Description

8L-12L:18L-18R





13L-17L:18L-18R