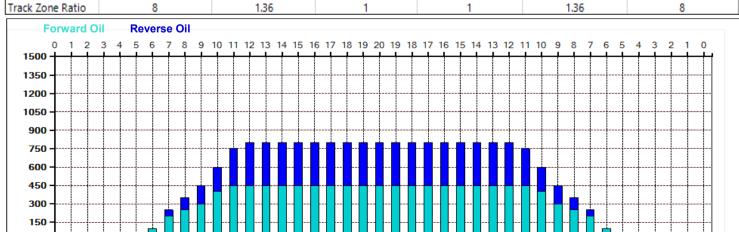

## 2025.1.16~31 44feet

Oil Pattern Distance: 44 Feet 11.45 mL Forward Oil Total: Forward Boards Crossed: 229 Boards

I ← → ▶ Forward Reverse More

Reverse Brush Drop: 37 Feet 7.55 mL **Reverse Oil Total:** Reverse Boards Crossed: 151 Boards Oil Per Board: **Volume Oil Total: Total Boards Crossed:** 

50 uL 19 mL 380 Boards

35

25

15

|   | Start | Stop | Loads | Speed | Crossed | Start | End  | Feet | T.Oil |
|---|-------|------|-------|-------|---------|-------|------|------|-------|
| 1 | 2L    | 2R   | 1     | 14    | 37      | 0.0   | 0.0  | 0.0  | 1850  |
| 2 | 6L    | 6R   | 1     | 14    | 29      | 0.0   | 1.9  | 1.9  | 1450  |
| 3 | 7L    | 7R   | 2     | 18    | 54      | 1.9   | 7.0  | 5.1  | 2700  |
| 4 | 8L    | 8R   | 1     | 18    | 25      | 7.0   | 9.5  | 2.5  | 1250  |
| 5 | 9L    | 9R   | 1     | 22    | 23      | 9.5   | 12.6 | 3.1  | 1150  |
| 6 | 10L   | 10R  | 2     | 22    | 42      | 12.6  | 18.8 | 6.2  | 2100  |
| 7 | 11L   | 11R  | 1     | 26    | 19      | 18.8  | 22.4 | 3.6  | 950   |
| 8 | 2L    | 2R   | 0     | 30    | 0       | 22.4  | 44.0 | 21.6 | 0     |

Forward

Reverse

Combined

Buff

|   | Start | Stop | Loads | Speed | Crossed | Start | End  | Feet  | T.Oil |
|---|-------|------|-------|-------|---------|-------|------|-------|-------|
| 1 | 2L    | 2R   | 0     | 30    | 0       | 44.0  | 32.0 | -12.0 | 0     |
| 2 | 12L   | 12R  | 1     | 26    | 17      | 32.0  | 28.4 | -3.6  | 850   |
| 3 | 11L   | 11R  | 2     | 22    | 38      | 28.4  | 22.2 | -6.2  | 1900  |
| 4 | 10L   | 10R  | 1     | 22    | 21      | 22.2  | 19.1 | -3.1  | 1050  |
| 5 | 9L    | 9R   | 1     | 18    | 23      | 19.1  | 16.6 | -2.5  | 1150  |
| 6 | 8L    | 8R   | 1     | 14    | 25      | 16.6  | 14.7 | -1.9  | 1250  |
| 7 | 7L    | 7R   | 1     | 14    | 27      | 14.7  | 12.8 | -1.9  | 1350  |
| 8 | 21    | 2R   | 0     | 14    | 0       | 12.8  | 0.0  | -12.8 | 0     |