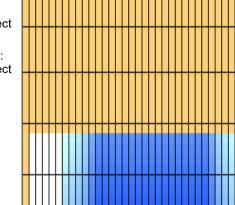

## 2025.1.16~31 44feet

Oil Pattern Distance: 44 Feet 11.45 mL Forward Oil Total: Forward Boards Crossed: 229 Boards

I ← → ▶ Forward Reverse More

Reverse Brush Drop: 37 Feet 7.55 mL **Reverse Oil Total:** Reverse Boards Crossed: 151 Boards Oil Per Board: **Volume Oil Total: Total Boards Crossed:** 