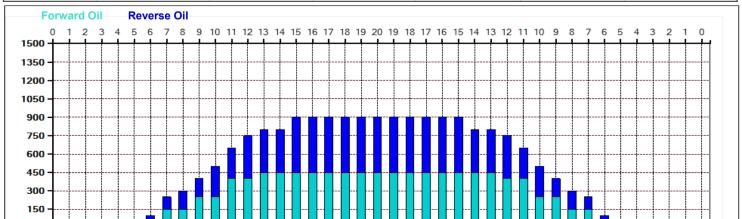

## 2025.2.1~2.15 41feet

Oil Pattern Distance: 41 Feet 10.45 mL **Forward Oil Total:** Forward Boards Crossed: 209 Boards

Forward Reverse More

0

30

Stop

2R

Start

2L

1

2

3

4

5

7

**Reverse Brush Drop: Reverse Oil Total: Reverse Boards Crossed:** 

35 Feet 8.95 mL 179 Boards Oil Per Board: **Volume Oil Total: Total Boards Crossed:**  50 uL 19.4 mL 388 Boards

Conditioner: Type In or Select One TransferType: Type In or Select One

> Forward Reverse

> > Combined