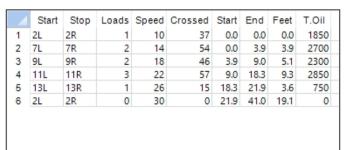

Buff

Loads Speed Crossed Start End Feet T.Oil 0 41.0 33.0 -8.0 0 33.0 25.7 -7.3 22 1100 34 25.7 19.5 1700 -6.2 42 19.5 144 -5.1 2100 -2.5 25 14.4 11.9 1250 27 11.9 10.0 -1.91350 29 10.0 8.1 -1.9 1450

15L 15R 2 26 12R 2 22 12L 2 10L 10R 18 8L 8R 1 18 7R 7L 1 14 6L 6R 1 14

0 8 2L 2R 14 0 8.1 0.0 -8.1 0 

| Item             | 3L-7L:18L-18R        | 8L-12L:18L-18R      | 13L-17L:18L-18R     | 18L-18R:17R-13R      | 18L-18R:12R-8R      | 18L-18R:7R-3R        |
|------------------|----------------------|---------------------|---------------------|----------------------|---------------------|----------------------|
| Description      | Outside Track:Middle | Middle Track:Middle | Inside Track:Middle | MIddle: Inside Track | Middle:Middle Track | Middle:Outside Track |
| Track Zone Ratio | 9                    | 1.73                | 1.05                | 1.05                 | 1.73                | 9                    |