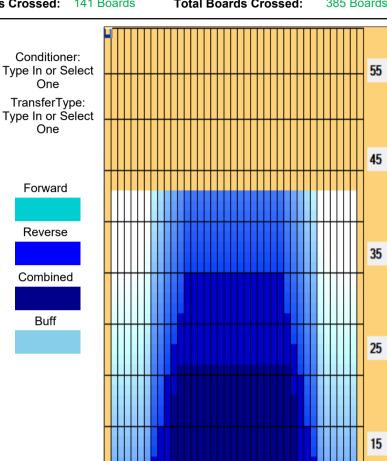

## 2025.2.16~28 43feet

5

Oil Pattern Distance: 43 Feet **Reverse Brush Drop:** 38 Feet Oil Per Board: 50 uL 12.2 mL **Forward Oil Total:** 7.05 mL 19.25 mL **Reverse Oil Total: Volume Oil Total:** Forward Boards Crossed: 244 Boards Reverse Boards Crossed: 141 Boards **Total Boards Crossed:** 385 Boards