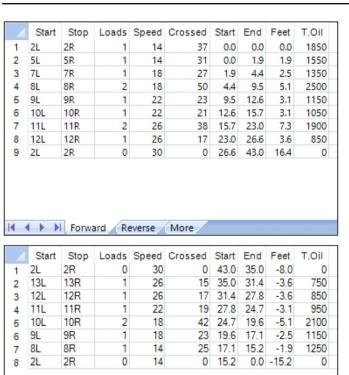

## 2025.2.16~28 43feet

5

Oil Pattern Distance: 43 Feet **Reverse Brush Drop:** 38 Feet Oil Per Board: 50 uL 12.2 mL **Forward Oil Total:** 7.05 mL 19.25 mL **Reverse Oil Total: Volume Oil Total:** Forward Boards Crossed: 244 Boards Reverse Boards Crossed: 141 Boards **Total Boards Crossed:** 385 Boards