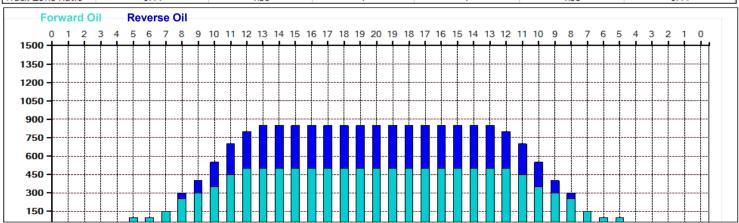

## 2025.2.16~28 43feet

5

Oil Pattern Distance: 43 Feet **Reverse Brush Drop:** 38 Feet Oil Per Board: 50 uL 12.2 mL **Forward Oil Total:** 7.05 mL 19.25 mL **Reverse Oil Total: Volume Oil Total:** Forward Boards Crossed: 244 Boards Reverse Boards Crossed: 141 Boards **Total Boards Crossed:** 385 Boards